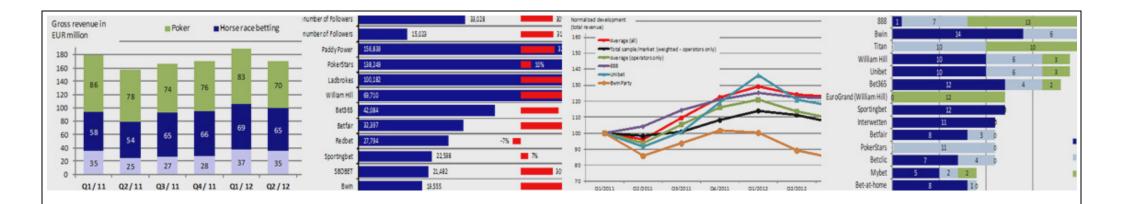

#### Part 2 – Financial Figures and KPIs

- Total revenue
- Betting revenue
- Casino revenue
- Active players/customers and ARPUs
- EBIT / operating profit benchmarks

#### Part 3 - Marketing Analyses

- Social marketing benchmarks
- SEO benchmarking
- Affiliate marketing benchmarking

### List of mentioned/analysed companies

888 Karamba
Ahaworld Kindred
Bet-at-home LeoVegas
Betsson Lottomatica
Better Collective Nektan
Catena Media Net Gaming
Cherry Online Gaming NetEnt

Churchill Downs Paddy Power Betfair Online